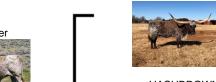

## **M2 CONCEALED KARRI**

Date of Birth: 09/20/2014 **Registration 1:** CI292315

Sale Price:

Owner: Rocky Mountain Longhorns

A big horned young lady that has a stacked 90" and 80" horn pedigree top and bottom. To top it off... Karri was exposed to our M2 Tuff Luck. Preg Checked last week and confirmed bred adding two more over 90" TT and several 80" TT pedigrees for a star studded 2018 super calf..... BAM! 2018 Calf will have three over 90" TT and Stacked 80"TT animals in it's pedigree. Karri has never been Flushed or Aspirated. Natural service.

70.0000 on 03/11/2017 **Total Horn:** TTT: 56.5000 on 03/11/2017

M2 CONCEALED KARRI

**TOP TROPHY** 

Courtesy of Meadow Creek Ranch

**HUBBELLS RIO GLORY** 

HORSESHOE J EXAMPLE

**HUNTS COMMAND RESPECT** 