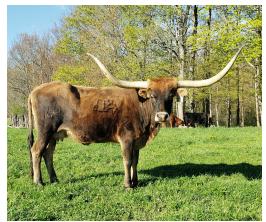

## **M2 CONCEALED KARRI**

Date of Birth: 09/20/2014 **Registration 1:** CI292315

Sale Price:

Owner: Rocky Mountain Longhorns

A big horned young lady that has a stacked 90" and 80" horn pedigree top and bottom. To top it off... Karri was exposed to our M2 Tuff Luck. Preg Checked last week and confirmed bred adding two more over 90" TT and several 80" TT pedigrees for a star studded 2018 super calf..... BAM! 2018 Calf will have three over 90" TT and Stacked 80"TT animals in it's pedigree. Karri has never been Flushed or Aspirated. Natural service.

70.0000 on 03/11/2017 **Total Horn:** TTT: 56.5000 on 03/11/2017

M2 CONCEALED KARRI

**TOP TROPHY** 

Courtesy of Meadow Creek Ranch

**HUBBELLS RIO GLORY** 

HORSESHOE J EXAMPLE

**HUNTS COMMAND RESPECT** 